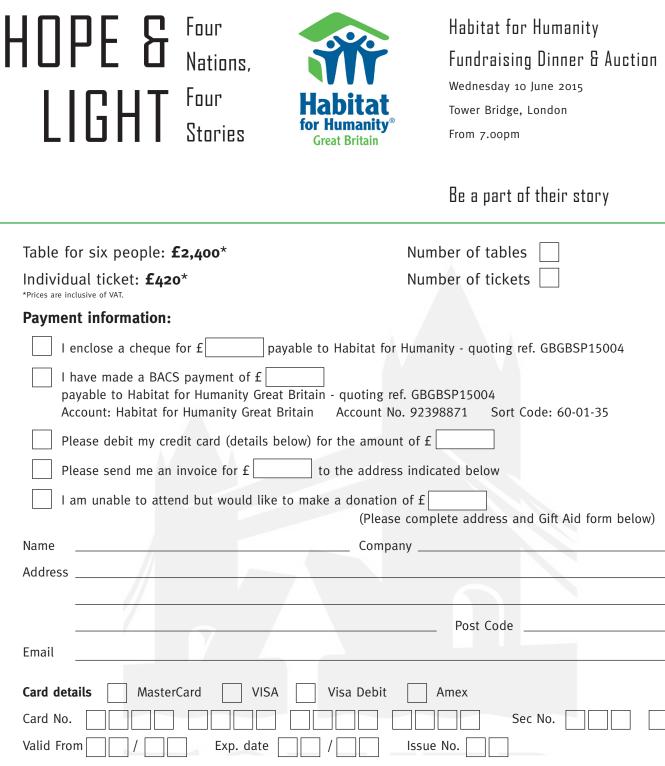

If you would like us to send tickets to an alternative address, please advise when you return this form.

Signature \_\_\_\_\_ Date \_\_\_\_\_

## What happens next?

We will confirm your booking and send you tickets to the mailing address indicated. If you have booked a table, we will also send you a Table Host form to complete and return with information about your guests.

Charity Number 1043641

## giftaid it Declaration:

I confirm I have paid or will pay an amount of Income Tax and/or Capital Gains Tax for each year (6 April to 5 April) that is at least equal to the amount of tax that all the Charities or Community Amateur Sports Clubs (CASCs) that I donate to will claim on my gifts for that tax year. I understand that other taxes such as VAT and Council Tax do not qualify. I under